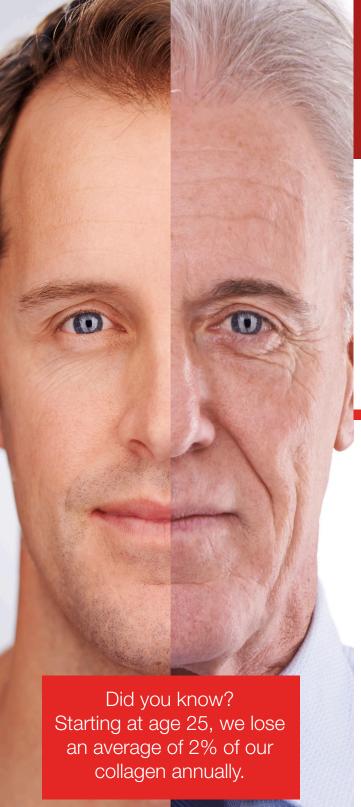

#### Why does skin lose laxity with age?

Collagen is essential for healthy young-looking skin because it give structures to the cells and supports the dermis. As we age, the production of collagen reduces causing our skin to loose laxity and create wrinkles. This process is natural and can be expedited by environmental factors like smoking, sun exposure and pollution.

#### How can you sustain your collagen?

You can help sustain your collagen with healthy lifestyle choices and a collagen supporting regiment. Use sunscreen year round, drink plenty of water and help restore your skin firmness and structure with collagen formation treatments.