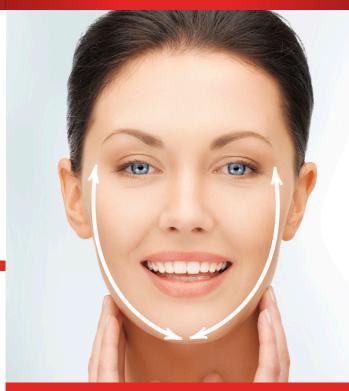

## How about a lift.. From the Inside Out!

SmoothLiftin™ Intraoral Face Lifting

SmoothLiftin™ Intraoral Face Lifting

#### What is SmoothLiftin™?

SmoothLiftin is an exclusive non-invasive treatment that heats up the skin intraorally and targets volume through a process called collagen induction. The effects are an overall improvement of tightness and elasticity of the skin along with a plumping effect, much like a filler.